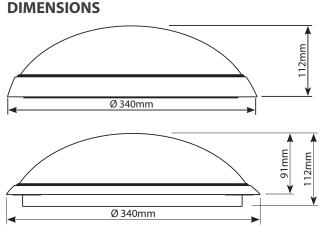

• LEDBKHD-15SEN • LEDBKHD-23SEN

## LED COMMERCIAL CEILING LAMP

With a neat and stylish design this LED bulkhead lamp range looks great in any location. Its LED light source provides excellent levels of brightness at a lower cost than traditional bulkhead lamps, and the robust and rugged plastic housing makes it the perfect light for busy public spaces such as passageways, bathrooms and stairwells.

Our range offers lower wattage options for areas like bathrooms and locker rooms, higher wattage options for large areas requiring more light, and onboard sensor options.

#### **FEATURES**

- Surface mounting (on special request)
- IP65 rating
- Motion sensor
- Plastic cover ring available (metal on special request)
- High/low options available
- Master/slave function
- 50,000 hour lifespan



#### **TECHNICAL SPECIFICATIONS**

| CAT. NO.       | LEDBKHD-14AC  | LEDBKHD-15SEN | LEDBKHD-23SEN |
|----------------|---------------|---------------|---------------|
| Input Voltage  | 220-240V~50Hz |               |               |
| LED Type       | SMD3014       |               |               |
| Total Power    | 14W           | 15W           | 23W           |
| Fixture Lumens | 950lm         | 950lm         | 1400lm        |
| Sensor         | No            | Yes           | Yes           |
| LED Quantity   | 126           | 126           | 200           |
| Max. Slaves    | -             | 25 pieces     | 15 pieces     |
| Weight         | 1.32kg        | 1.38kg        | 1.48kg        |
| Lifespan       | >50,000hrs    |               |               |
| IP Rating      | IP65