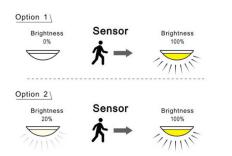

#### **SENSOR OPTIONS**

Option 1: Normal sensor light Option 2: Hi-low light operated by sensor