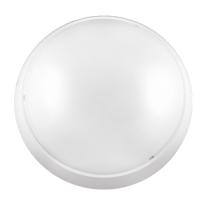

EDBKHD-15SEN | LEDBKHD-23SEN |
|----------------|---------------|---------------|---------------|
| Input Voltage  | 220-240V~50Hz |               |               |
| LED Type       | SMD3014       |               |               |
| Total Power    | 14W           | 15W           | 23W           |
| Fixture Lumens | 950lm         | 950lm         | 1400lm        |
| Sensor         | No            | Yes           | Yes           |
| LED Quantity   | 126           | 126           | 200           |
| Max. Slaves    | -             | 25 pieces     | 15 pieces     |
| Weight         | 1.32kg        | 1.38kg        | 1.48kg        |
| Lifespan       | >50,000hrs    |               |               |
| IP Rating      | IP65          |               |               |







#### **PRODUCT IMAGES**







#### **SENSOR OPTIONS**



Option 1: Normal sensor light Option 2: Hi-low light operated by sensor



### **PHOTOMETRICS**



LEDBKHD-14AC/LEDBKHD-15SEN

78 Cryers Road East Tamaki Auckland. NEW ZEALAND

phone: 64 9 272 5619



LEDBKHD-23SEN







# **MOUNTING OPTIONS**



78 Cryers Road East Tamaki Auckland. NEW ZEALAND **phone: 64 9 272 5619**